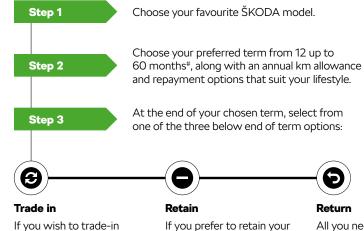

Whether you are selecting your new ŠKODA for business or personal use, you can choose the contract term that best suits your requirements. The interest rate is fixed for the life of your Loan and there are no account keeping fees. At the end of your ŠKODA Choice contract, you will enjoy the choice of three options: trade in. retain or return.

your ŠKODA for a new vehicle, all you need to do is return it to the dealership. If the trade-in value is higher than the Guaranteed Future Value<sup>^</sup>, you can use this equity towards your new vehicle.

If you prefer to retain your ŠKODA, simply let us know. Provided that you also meet the relevant payment obligations under your contract, you can purchase your vehicle outright for the Guaranteed Future Value price locked in at the start of the contract<sup>^</sup>. Then your ŠKODA is yours to keep. Or you can choose to refinance your balloon at the end of the term

Return

All you need to do is hand your car back and, if the vehicle meets the agreed kilometre and fair wear and tear requirements<sup>^</sup>, you will have no more to pay.